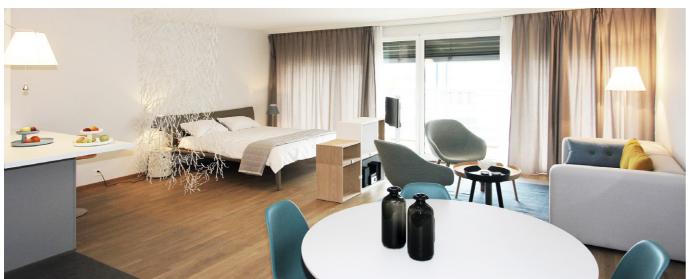

This residence provides an ideal place to stay if you wish to settle temporarily in the area. More welcoming than a hotel room and less restrictive than an apartment that you have to furnish yourself, "entre ciel & terre" offers the convenience you require in comfortable accommodation, elegantly furnished in every detail.

## Facilities and offers

This contemporary residence, where every detail has been designed to make your stay as pleasant as possible, includes quality equipment such as:

- fully-equipped kitchen with dishwasher, microwave oven and Nespresso coffee machine;
- washing machine and dryer;
- television with more than 100 channels, Bluetooth speaker and Wi-Fi;
- videophone, electric blinds and sunshades.
  Each of the apartment has a wooden decked terrace and a basement cellar. There is the possibility to rent a parking space in the basement.