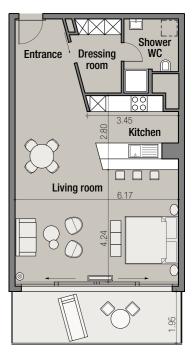

| 2 rooms |                                  |
|---------|----------------------------------|
| Floor   | 5 <sup>th</sup> -6 <sup>th</sup> |
| Surface | 59 m <sup>2</sup>                |
| Terrace | 13 m <sup>2</sup>                |

#### Gym

Each tenant will be given a free subscription with unlimited access to the 1,000 m<sup>2</sup> gym located in the building.

| 2.5 rooms |                                  |
|-----------|----------------------------------|
| Floor     | 5 <sup>th</sup> -6 <sup>th</sup> |
| Surface   | 57 m <sup>2</sup>                |
| Terrace   | 13 m <sup>2</sup>                |