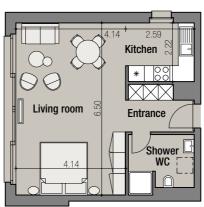

# **Apartment plans**

| Studio  |                                  |
|---------|----------------------------------|
| Floor   | 5 <sup>th</sup> -6 <sup>th</sup> |
| Surface | 42 m <sup>2</sup>                |