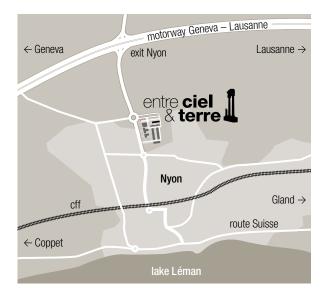

## Access

At the entrance of Nyon, near the motorway interchange, "entre ciel & terre" benefits from an exceptional situation close to the shores of lake Léman. Only 15 minutes from Geneva and Lausanne by car, Nyon offers all the advantages of a city life.