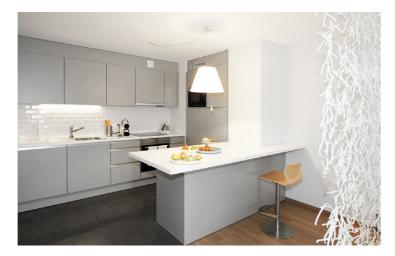

## Facilities and offers

This contemporary residence, where every detail has been designed to make your stay as pleasant as possible, includes quality equipment such as:

- fully-equipped kitchen with dishwasher, microwave oven and Nespresso coffee machine;
- washing machine and dryer;
- television with more than 100 channels, Bluetooth speaker and Wi-Fi;
- videophone, electric blinds and sunshades.
  Each of the apartment has a wooden decked terrace and a basement cellar. There is the possibility to rent a parking space in the basement.