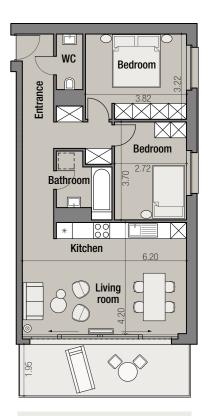

| 5 <sup>th</sup> -6 <sup>th</sup> |
|----------------------------------|
| 67 m <sup>2</sup>                |
| 13 m <sup>2</sup>                |
|                                  |