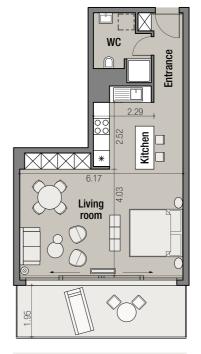

# **Apartment plans**

| Studio  |                                  |
|---------|----------------------------------|
| Floor   | 5 <sup>th</sup> -6 <sup>th</sup> |
| Surface | 42 m <sup>2</sup>                |

| Studio  |                                  |
|---------|----------------------------------|
| Floor   | 5 <sup>th</sup> -6 <sup>th</sup> |
| Surface | 45 m <sup>2</sup>                |
| Terrace | 13 m <sup>2</sup>                |