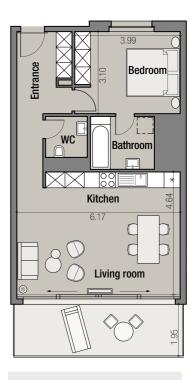

| 2 rooms |                                  |
|---------|----------------------------------|
| Floor   | 5 <sup>th</sup> -6 <sup>th</sup> |
| Surface | 59 m <sup>2</sup>                |
| Terrace | 13 m <sup>2</sup>                |

#### Gym

Each tenant will be given a free subscription with unlimited access to the 1,000 m<sup>2</sup> gym located in the building.

| 2.5 rooms |                                  |
|-----------|----------------------------------|
| Floor     | 5 <sup>th</sup> -6 <sup>th</sup> |
| Surface   | 57 m <sup>2</sup>                |
| Terrace   | 13 m <sup>2</sup>                |